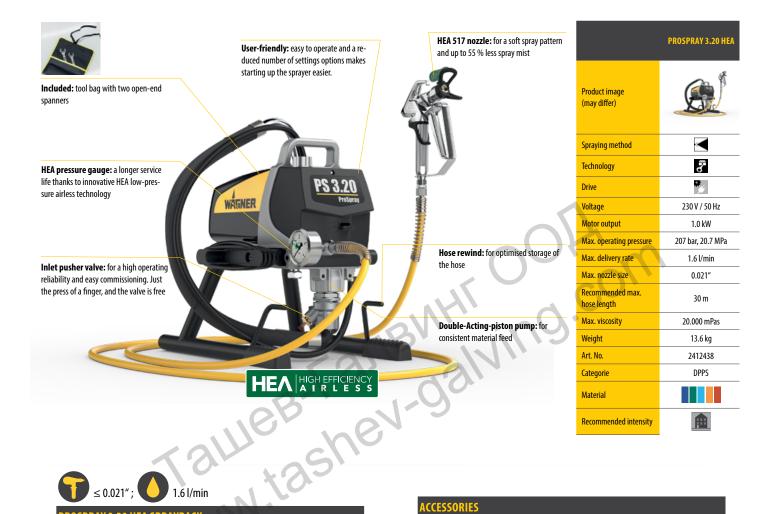

## Технически характеристики

## Помпа Wagner за боядисване електрическа 1.6 л/мин, 1000 W, 0.53 мм, ProSpray 3.20 HEA

|   |                 |   | 10        |
|---|-----------------|---|-----------|
| U | $\leq 0.021$ "; | U | 1.6 l/min |
|   |                 |   |           |

| 3 0.021 / 1.01/111111                                                               |         |
|-------------------------------------------------------------------------------------|---------|
| PROSPRAY 3.20 HEA SPRAYPACK                                                         |         |
| ProSpray 3.20 basic unit                                                            | -       |
| HP hose DN6, 27 MPa, NPSM 1/4", 15 m                                                | 9984574 |
| Flexible suction system                                                             | 0558672 |
| Pressure gauge set assy. HEA(MPa)                                                   | 2383995 |
| Airless Vector Pro gun; 1/4"; incl. TradeTip 3 nozzle holder; with 4-finger trigger | 538040  |
| HEA ProTip 517                                                                      | 554517  |
| PROSPRAY 3.20 HEA SPRAYPACK - DPPS                                                  | 2412438 |